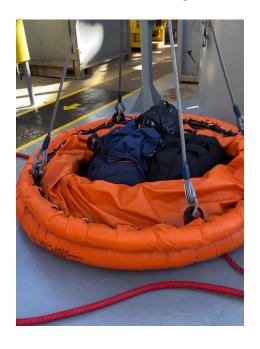

## BPC X-8CB Collapsible Cargo Basket

The BPC X-8CB is designed for versatile lifting of heavy equipment cargo or luggage during crew changes. Cargo can be maneuvered into the basket while it's collapsed, in turn reducing the risk of manual handling injuries. The inner vinyl canvas prevents smaller objects from rolling out and the rounded/padded design reduces potential damage to boats.