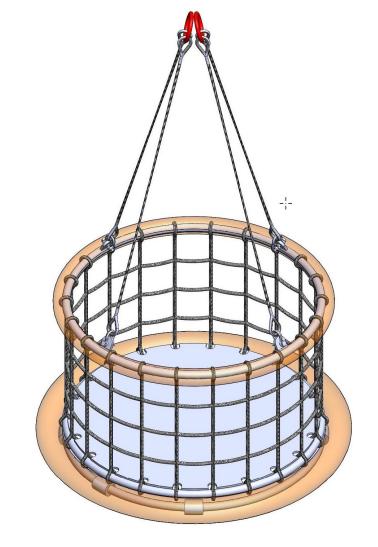

#### **SPECS**

WLL: 3,500 lbs. Weight: 352 lbs.

Overall Height: 10 feet Basket Height: 3 feet Collapsed Height: 1 foot

Diameter: 6 feet

## BPC X-8CB Collapsible Cargo Basket

The BPC X-8CB is designed for versatile lifting of heavy equipment cargo or luggage during crew changes. Cargo can be maneuvered into the basket while it's collapsed, in turn reducing the risk of manual handling injuries. The inner vinyl canvas prevents smaller objects from rolling out and the rounded/padded design reduces potential damage to boats.

### **Product Highlights**

- Working Load Limit (WLL) of 3,500 lbs.
- 1/8" steel diamond/checker plate floor
- 5/8" galvanized lifting slings
- 4" upper foam padding covered with heavy duty vinyl fabric
- 6" lower foam padding covered with heavy duty vinyl fabric
- Rubber feet for deck protection
- Overall height from the feet to the lifting links is approximately 10 feet
- Raised walls of the basket are 3 feet in height
- Basket outer diameter is 6 feet
- Overall weight of the basket and the rigging is 352 lbs.