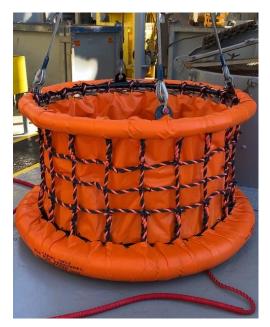

## BPC X-8CB Collapsible Cargo Basket

The BPC X-8CB is designed for versatile lifting of heavy equipment cargo or luggage during crew changes. Cargo can be maneuvered into the basket while it's collapsed, in turn reducing the risk of manual handling injuries. The inner vinyl canvas prevents smaller objects from rolling out and the rounded/padded design reduces potential damage to boats.

### **Product Highlights**

- Working Load Limit (WLL) of 3,500 lbs.
- 1/8" steel diamond/checker plate floor
- 5/8" galvanized lifting slings
- 4" upper foam padding covered with heavy duty vinyl fabric
- 6" lower foam padding covered with heavy duty vinyl fabric
- Rubber feet for deck protection
- Overall height from the feet to the lifting links is approximately 10 feet
- Raised walls of the basket are 3 feet in height
- Basket outer diameter is 6 feet
- Overall weight of the basket and the rigging is 352 lbs.