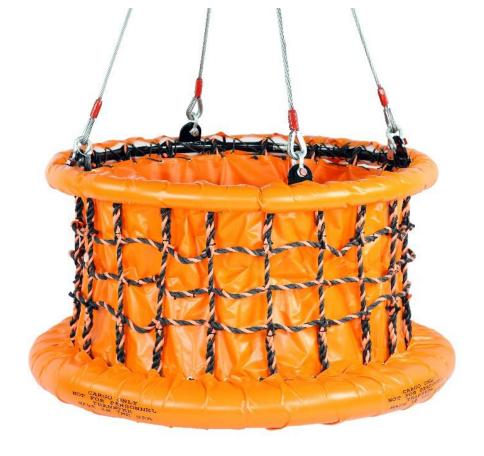

## BPC X-8CB Collapsible Cargo Basket

The BPC X-8CB is designed for versatile lifting of heavy equipment cargo or luggage during crew changes. Cargo can be maneuvered into the basket while it's collapsed, in turn reducing the risk of manual handling injuries. The inner vinyl canvas prevents smaller objects from rolling out and the rounded/padded design reduces potential damage to boats.

### **Product Highlights**

- Working Load Limit (WLL) of 3,500 lbs.
- 1/8" steel diamond/checker plate floor
- 5/8" galvanized lifting slings
- 4" upper foam padding covered with heavy duty vinyl fabric
- 6" lower foam padding covered with heavy duty vinyl fabric
- Rubber feet for deck protection
- Overall height from the feet to the lifting links is approximately 10 feet
- Raised walls of the basket are 3 feet in height
- Basket outer diameter is 6 feet
- Overall weight of the basket and the rigging is 352 lbs.