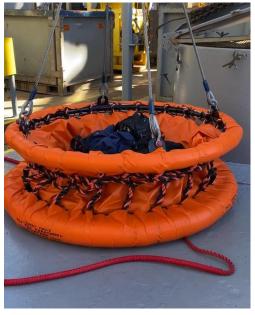

## BPC X-8CB Collapsible Cargo Basket

The BPC X-8CB is designed for versatile lifting of heavy equipment cargo or luggage during crew changes. Cargo can be maneuvered into the basket while it's collapsed, in turn reducing the risk of manual handling injuries. The inner vinyl canvas prevents smaller objects from rolling out and the rounded/padded design reduces potential damage to boats.

### **Product Highlights**

- Working Load Limit (WLL) of 3,500 lbs.
- 1/8" steel diamond/checker plate floor
- 5/8" galvanized lifting slings
- 4" upper foam padding covered with heavy duty vinyl fabric
- 6" lower foam padding covered with heavy duty vinyl fabric
- Rubber feet for deck protection
- Overall height from the feet to the lifting links is approximately 10 feet
- Raised walls of the basket are 3 feet in height
- Basket outer diameter is 6 feet
- Overall weight of the basket and the rigging is 352 lbs.