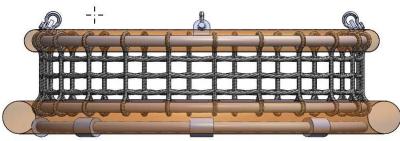

## BPC X-8CB Collapsible Cargo Basket

The BPC X-8CB is designed for versatile lifting of heavy equipment cargo or luggage during crew changes. Cargo can be maneuvered into the basket while it's collapsed, in turn reducing the risk of manual handling injuries. The inner vinyl canvas prevents smaller objects from rolling out and the rounded/padded design reduces potential damage to boats.

### **Product Highlights**

- Working Load Limit (WLL) of 3,500 lbs.
- 1/8" steel diamond/checker plate floor
- 5/8" galvanized lifting slings
- 4" upper foam padding covered with heavy duty vinyl fabric
- 6" lower foam padding covered with heavy duty vinyl fabric
- Rubber feet for deck protection
- Overall height from the feet to the lifting links is approximately 10 feet
- Raised walls of the basket are 3 feet in height
- Basket outer diameter is 6 feet
- Overall weight of the basket and the rigging is 352 lbs.