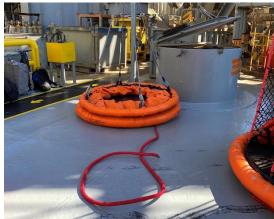

## BPC X-8CB Collapsible Cargo Basket

The BPC X-8CB is designed for versatile lifting of heavy equipment cargo or luggage during crew changes. Cargo can be maneuvered into the basket while it's collapsed, in turn reducing the risk of manual handling injuries. The inner vinyl canvas prevents smaller objects from rolling out and the rounded/padded design reduces potential damage to boats.