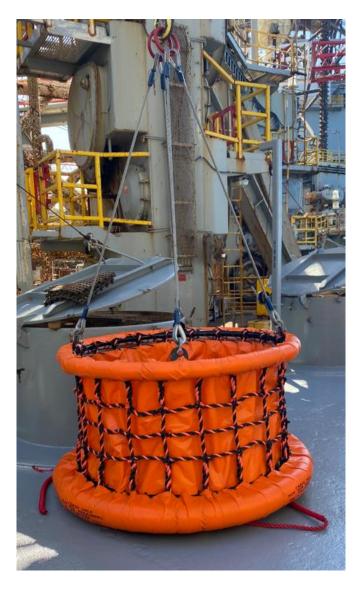

## BPC X-8CB Collapsible Cargo Basket

The BPC X-8CB is designed for versatile lifting of heavy equipment cargo or luggage during crew changes. Cargo can be maneuvered into the basket while it's collapsed, in turn reducing the risk of manual handling injuries. The inner vinyl canvas prevents smaller objects from rolling out and the rounded/padded design reduces potential damage to boats.

### **Product Highlights**

- Working Load Limit (WLL) of 3,500 lbs.
- 1/8" steel diamond/checker plate floor
- 5/8" galvanized lifting slings
- 4" upper foam padding covered with heavy duty vinyl fabric
- 6" lower foam padding covered with heavy duty vinyl fabric
- Rubber feet for deck protection
- Overall height from the feet to the lifting links is approximately 10 feet
- Raised walls of the basket are 3 feet in height
- Basket outer diameter is 6 feet
- Overall weight of the basket and the rigging is 352 lbs.