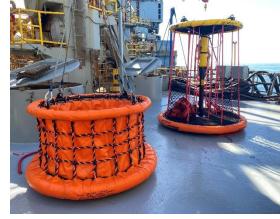

## BPC X-8CB Collapsible Cargo Basket

The BPC X-8CB is designed for versatile lifting of heavy equipment cargo or luggage during crew changes. Cargo can be maneuvered into the basket while it's collapsed, in turn reducing the risk of manual handling injuries. The inner vinyl canvas prevents smaller objects from rolling out and the rounded/padded design reduces potential damage to boats.